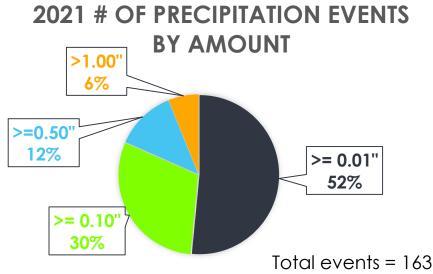

# Rain Events for Omaha – past 15 years

30" avg annual rainfall
26.87" = Rainfall spread

Grading Permits 2021 Summary