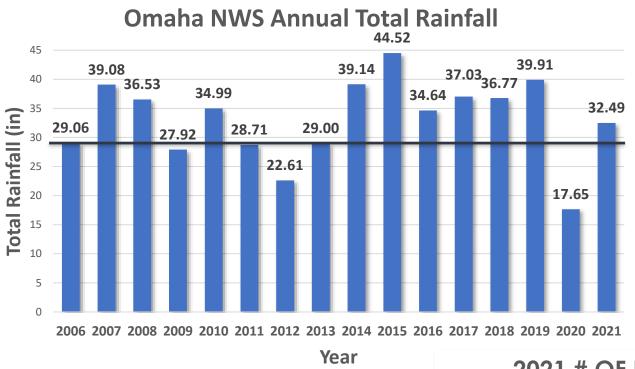

# Rain Events for Omaha – past 15 years

30" avg annual rainfall
26.87" = Rainfall spread

Grading Permits 2021 Summary