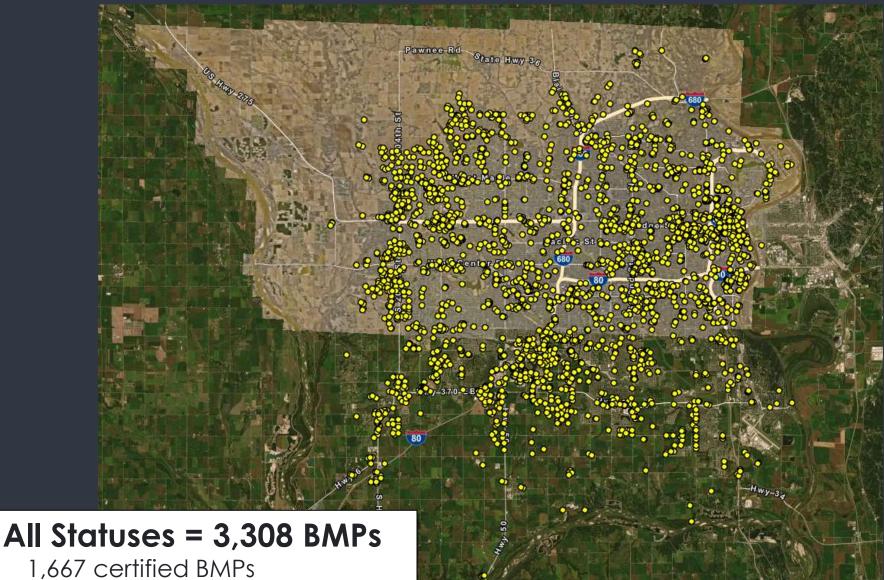

### Post-Construction 2021 Summary

### Post-Construction BMPs in the PCWP as of 2/9/22

995 certified projects 1,641 active BMPs (not yet certified)