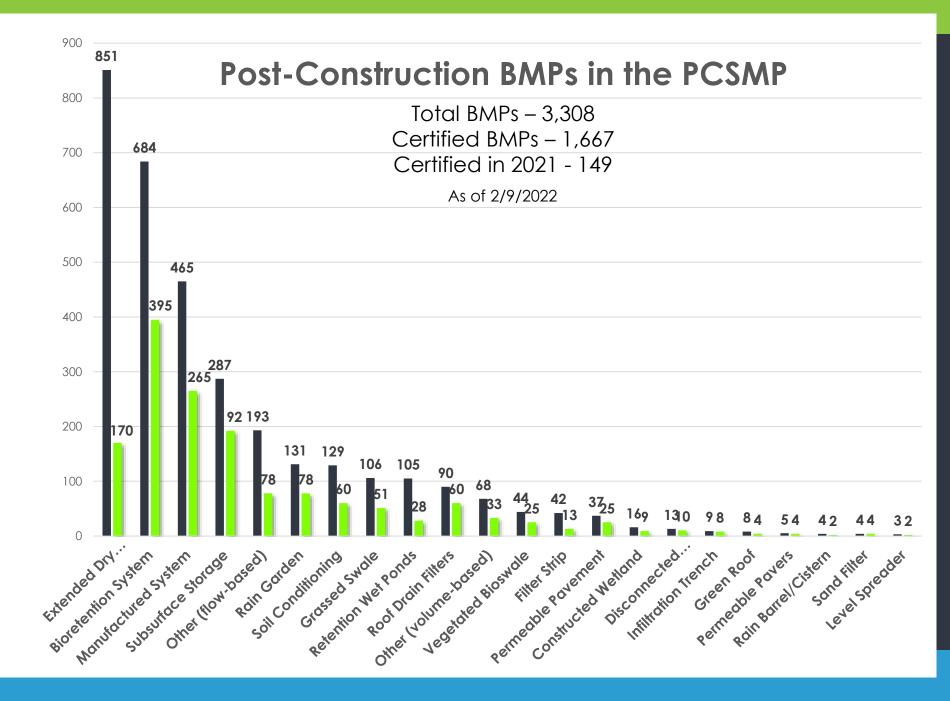

### Post-Construction 2021 Summary

### Post-Construction BMPs in the PCWP as of 2/9/22

995 certified projects 1,641 active BMPs (not yet certified)